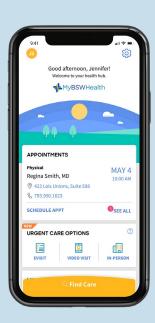

## Self-service tools ensure **Better** access anywhere, anytime

Using the MyBSWHealth app, members can access their healthcare and health insurance information in one secure portal, 24 hours a day, seven days a week.

### Members can:

- Find a provider
- · Schedule appointments and access virtual care
- Message with their provider
- · Access a digital copy of their insurance ID card
- · View test results
- Review and pay bills
- · Reorder and manage prescriptions at BSWH pharmacies
- · View claims and payments toward their out-of-pocket maximum

# Virtual care with MyBSWHealth

With MyBSWHealth, members can receive care from the comfort of their home or anywhere in Texas and have a prescription called in to the pharmacy of their choice. No copay required.

### Conduct an eVisit for common medical conditions and get care fast:

- · Complete an online interview about symptoms; it takes only 5-10 minutes
- · Receive a response from a Baylor Scott & White Health provider within one hour

### Schedule a same-day Video Visit with a provider, face-to-face:

- · Schedule an appointment
- · Talk with a Baylor Scott & White Health provider live about symptoms
- · Visits are quick: just 10-15 minutes

Clinicians are available seven days a week, 8 AM - 8 PM CT.

Get the MyBSWHealth app