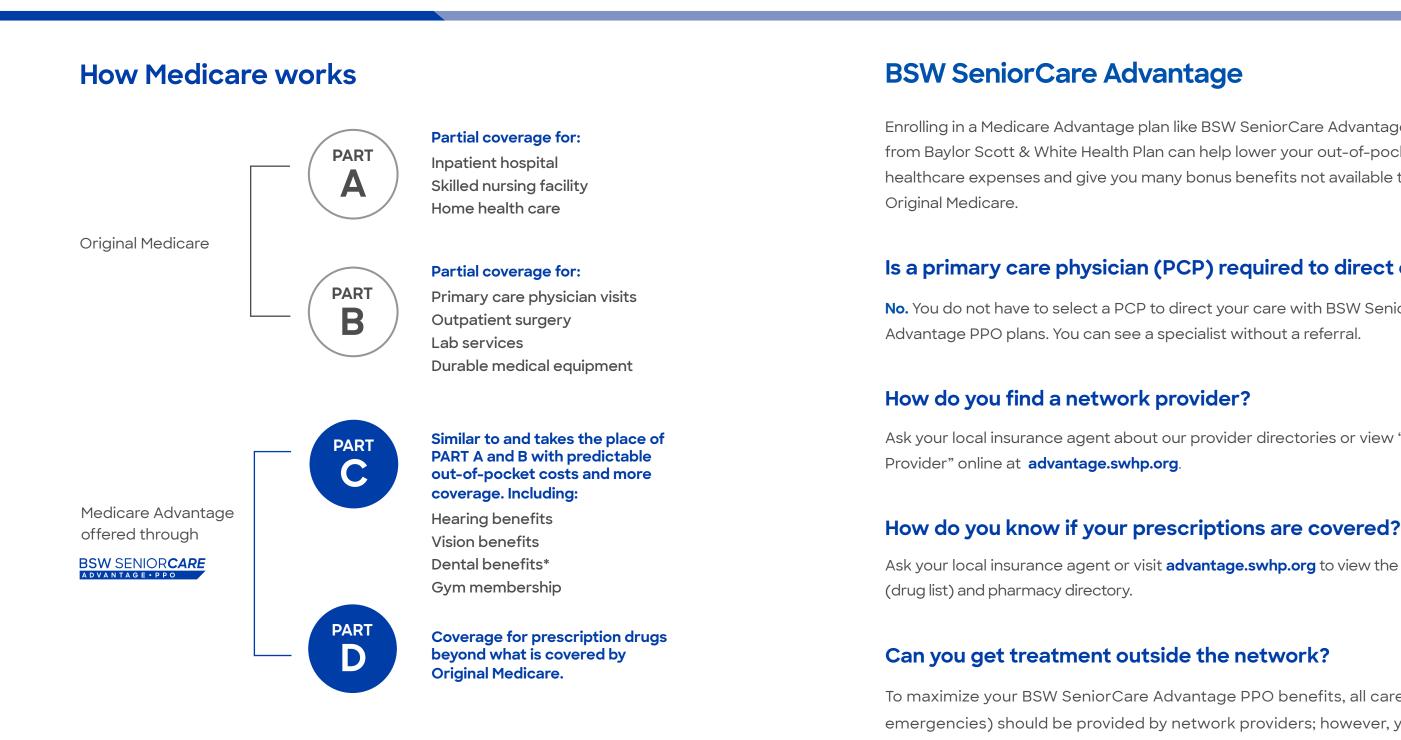

### How to qualify

- You must live in our service area. Check our service area map located in the Summary of Benefits to ensure you live in our service area.
- You must be enrolled in Medicare Part B.
- You must be entitled to benefits under Medicare Part A. If you do not have Medicare Part A, you can purchase it from Social Security.

### Speak to a Licensed Insurance Agent 1.800.782.5068/TTY: 711

Enrolling in a Medicare Advantage plan like BSW SeniorCare Advantage PPO from Baylor Scott & White Health Plan can help lower your out-of-pocket healthcare expenses and give you many bonus benefits not available through

### Is a primary care physician (PCP) required to direct care?

No. You do not have to select a PCP to direct your care with BSW SeniorCare

Ask your local insurance agent about our provider directories or view "Find a

Ask your local insurance agent or visit **advantage.swhp.org** to view the formulary

To maximize your BSW SeniorCare Advantage PPO benefits, all care (except for emergencies) should be provided by network providers; however, you have the choice to obtain services out-of-network at the time of service. Just know that if you use out-of-network providers, you will pay more in out-of-pocket expenses.