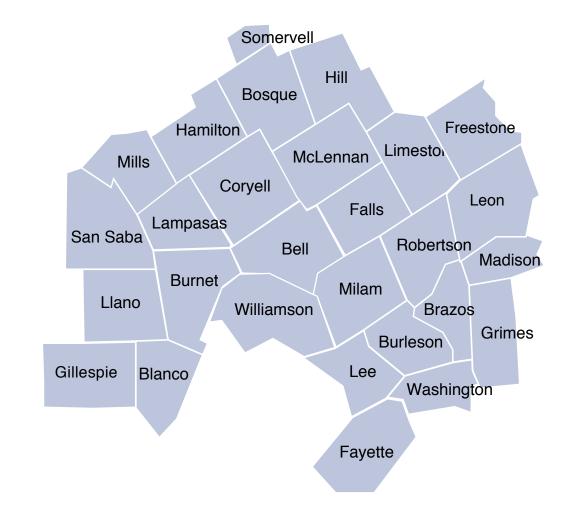

#### Who can join?

1

To join BSW SeniorCare Advantage PPO, you must have Medicare Part A and Medicare Part B, and live in our service area. Our service area includes these counties in Texas: Bell, Blanco, Bosque, Brazos, Burleson, Burnet, Coryell, Falls, Fayette, Freestone, Gillespie, Grimes, Hamilton, Hill, Lampasas, Lee, Leon, Limestone, Llano, McLennan, Madison, Milam, Mills, Robertson, San Saba, Somervell, Washington, and Williamson.

## The counties in the service area are listed below:

Bell, Blanco, Bosque, Brazos, Burleson, Burnet, Coryell, Falls, Fayette, Freestone, Gillespie, Grimes, Hamilton, Hill, Lampasas, Lee, Leon, Limestone, Llano, Madison, McLennan, Milam, Mills, Robertson, San Saba, Somervell, Washington, Williamson