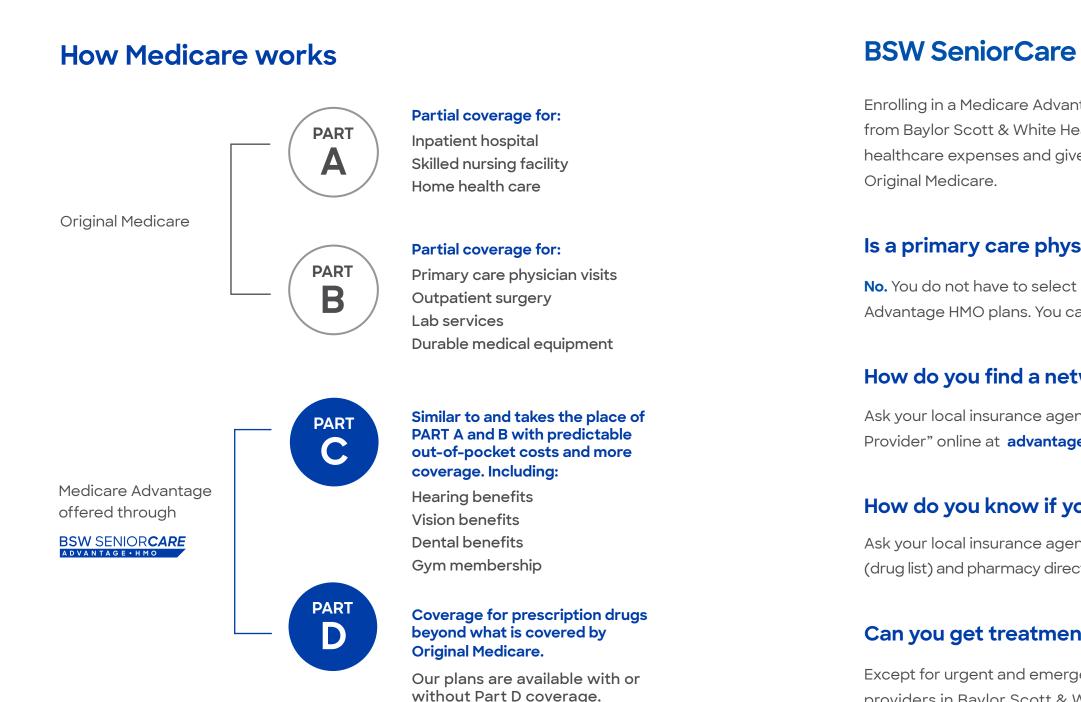

## How to qualify

- You must live in our service area. Check our service area map located in the Summary of Benefits to ensure you live in our service area.
- You must be enrolled in Medicare Part B.
- You must be entitled to benefits under Medicare Part A. If you do not have Medicare Part A, you can purchase it from Social Security.

## **BSW SeniorCare Advantage**

Enrolling in a Medicare Advantage plan like BSW SeniorCare Advantage HMO from Baylor Scott & White Health Plan can help lower your out-of-pocket healthcare expenses and give you many bonus benefits not available through

## Is a primary care physician (PCP) required to direct care?

No. You do not have to select a PCP to direct your care with BSW SeniorCare Advantage HMO plans. You can see a specialist without a referral.

## How do you find a network provider?

Ask your local insurance agent about our provider directories or view "Find a Provider" online at advantage.swhp.org.

## How do you know if your prescriptions are covered?

Ask your local insurance agent or visit **advantage.swhp.org** to view the formulary (drug list) and pharmacy directory.

## Can you get treatment outside the network?

Except for urgent and emergency care, you must get your care and services from providers in Baylor Scott & White Health Plan's BSW SeniorCare Advantage HMO network. If you choose to get non-urgent or non-emergency services out-ofnetwork, you will be personally responsible for payment of all charges.